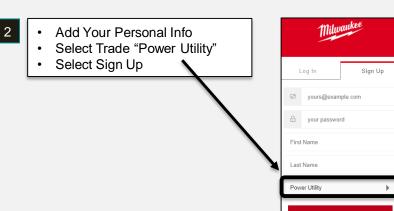

## **MEMBER SIGN-UP PROCESS**

### Milwaukee GRID™

#### **New Member Sign-Up**

| STATE        | TRAINING CENTER                                                  |
|--------------|------------------------------------------------------------------|
| Alaska       | Alaska Joint Electrical Apprenticeship Training & Trust (AJEATT) |
| Georgia      | SELCAT                                                           |
| Iowa         | Missouri Valley Line Constructors JATC                           |
| Ohio         | American Line Builders (ALBAT)                                   |
| Washington   | NW Line JATC                                                     |
| Pennsylvania | NorthEastern AJATC (NEAT)                                        |
| New Mexico   | Southwestern Line AJATC (SWLCAT)                                 |
| Utah         | Mountain States Line Constructors JATC                           |
| California   | California-Nevada Elec. AJATC (CALNEV)                           |